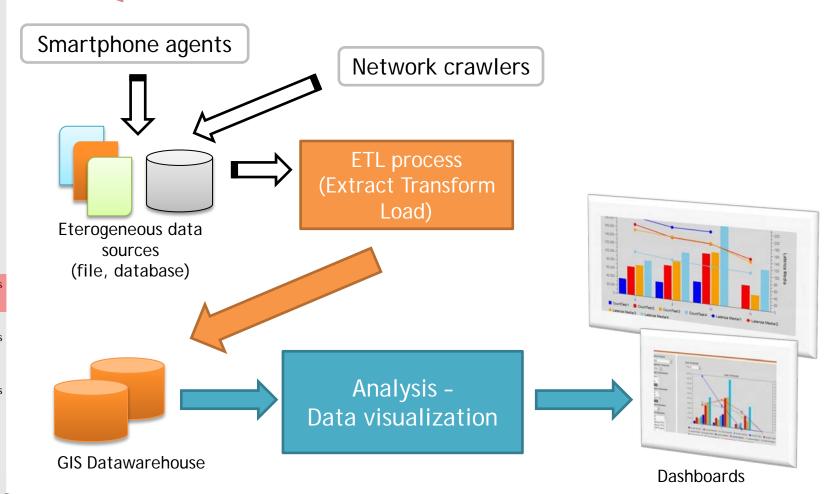

### **Data Flow**

The Company LOCATIONS

The Company BUSINESS UNIT

The Company CERTIFICATION

Solutions Portfolio INTRODUCTION

Solutions Portfolio COMPETENCE AREAS

Solutions Portfolio NETWORK SERVICES

Mobile Enabled Solutions
NET KPI DASHBOARD

#### **Application Layer**

- Data collected through mobile agent installed on smartphone and tablet
  - Round Trip Time
  - Download/Upload Throughput
- □ KPI
  - Avg
  - Max
  - Percentile
  - Probability Distributions

#### Radio and Transport Layer

- Data collected through network crawlers exploiting SNMP traps
  - Transmission power, Adaptative modulation
  - BER, QoS
- □ KPI
  - Avg
  - Max
  - Percentile
  - Probability Distributions
- Alarms
  - Mail alert for measures over threshold