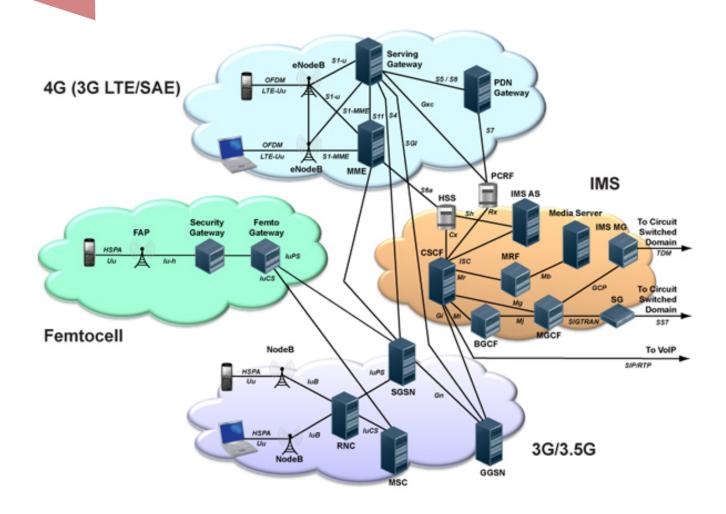

# Application & Radio and Transport Layer

#### **Application Layer**

- Data collected through mobile agent installed on smartphone and tablet
  - Round Trip Time
  - Download/Upload Throughput
- □ KPI
  - Avg
  - Max
  - Percentile
  - Probability Distributions

#### Radio and Transport Layer

- Data collected through network crawlers exploiting SNMP traps
  - Transmission power, Adaptative modulation
  - BER, QoS
- □ KPI
  - Avg
  - Max
  - Percentile
  - Probability Distributions
- Alarms
  - Mail alert for measures over threshold