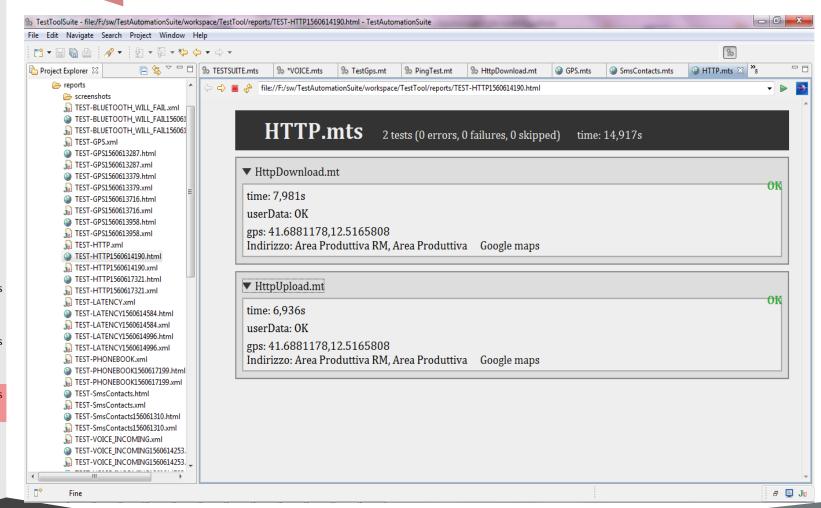

### **Test Automation Suite**

### Features

- ☐ High level scripting language for test definition
  - Same script for all OS
- Features
  - Phone call, data connections (FTP, HTTP, streaming), browser, calendar, SMS, email, Bluetooth, multimedia, camera, and many more...
- Geolocalization and battery metering
  - Map visualization for drive test
- ☐ Client-Server architecture for centralized data collection
  - Server connection not mandatory for test execution
  - Data traffic metering not affected