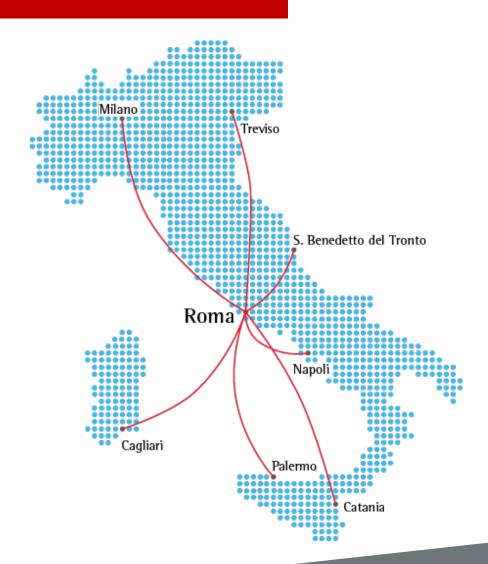

# Locations

ADS headquarter is in Pomezia (Roma). Other premises are:

- Milano
- □ Treviso
- S. Benedetto del Tronto
- □ Napoli
- Palermo
- Catania
- Cagliari

ADS abroad operational locations are in Colombia & Algeria.

ADS also secured services in countries such as Israel, Lybia, Morocco, Spain, Greece and Malta.

The Company LOCATIONS

The Company
BUSINESS UNIT

The Company CERTIFICATION

Solutions Portfolio INTRODUCTION

Solutions Portfolio
COMPETENCE AREAS