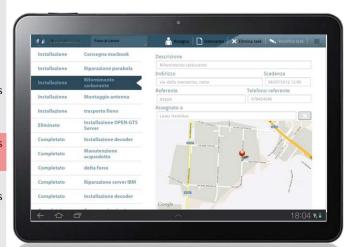

#### Mobile Assistant

# Workplan

PM creates new jobs, assign job to operators and tracks job execution from mobile or web.

Job lifecycle is monitored through proprietary, secure real-time notifications

| 14    | M                | obile Assistant                     |          |                 |                       |
|-------|------------------|-------------------------------------|----------|-----------------|-----------------------|
| M     | Piar             | no di Lavoro                        |          |                 |                       |
| Cerca | Nuovo Esporta    | Dathboard                           |          |                 |                       |
| vv.   | Scadenza 🔻       | Descrizione                         | Priorità | Assignatario    | Stato Operazioni      |
| 18    | 21/09/2012 09:00 | Riparazione CED Intralot            | 50       | Fernando Alonso | Installazione         |
| •     | 20/09/2012 08:00 | riparazione cucina ikea             | 50       | Fernando Alonso | Installazione         |
|       | 20/09/2012 05:09 | Installazione CED Wind              | 50       | Fernando Alonso | Installazione         |
| •     | 19/09/2012 01:56 | Riparazione cucina IKEA             | 50       | Fernando Alonso | Installazione         |
|       | 19/09/2012 01:13 | Riparazione server mac              | 50       | Fernando Alonso | Installazione         |
| -     | 19/09/2012 01:11 | Installazione server                | 50       | Fernando Alonso | Installazione         |
| •     | 14/09/2012 03:30 | Installazione cucina ikea           | 50       | Fernando Alonso | Installazione         |
|       | 13/09/2012 08:10 | Installazione CED Lottomatica       | 50       | Fernando Alonso | Installazione         |
|       | 05/09/2012 08:24 | test2                               | 84       | Fernando Alonso | Installazione 📝 💥 🔔 🧹 |
|       | 08/08/2012 08:00 | Riparazione cucina IKEA             | 100      | Fernando Alonso | Installazione         |
| -     | 04/08/2012 12:00 | consegna server                     | 50       | Fernando Alonso | Installazione         |
|       |                  | Messa in produzione server Open-Gts |          |                 | Eliminato 📝 💥 🔔 🧹     |
|       |                  | Installazione cucina IKEA           |          |                 | Completato 📝 💥 🔔 🎻    |
|       |                  | Ritiro antenna                      |          |                 | Completato 📝 💥 🔔 🧹    |
|       |                  | test client smartphone              |          |                 | Completato 📝 💥 🔔 🧹    |
|       |                  | Consegna server farm                |          |                 | Completato 📝 💥 🔔 🧹    |
|       |                  | Riparazione Macbook pro             |          |                 | Completato 📝 💥 🔔 🎻    |
| ii.   |                  | Riparazione antenna                 |          |                 | Completato XX 1 4     |

- Job definition has a set of predefined details:
  - latitude, longitude, estimated duration, estimated date of completion, priority, description.
- Optional details can be customized.

The Company LOCATIONS