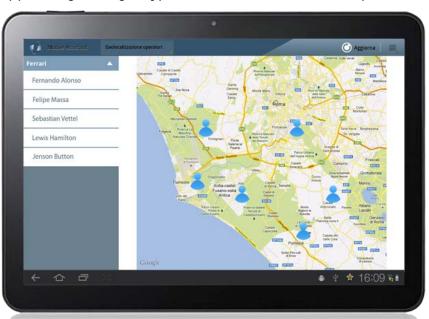

# Operators geolocation

- Leveraging GPS and real-time communication, PM visualize constantly team locations.
- Power efficient implementation to optimize battery lifetime.
- Mobile Assistant provides navigation support organizing waypoints based on date of completion.