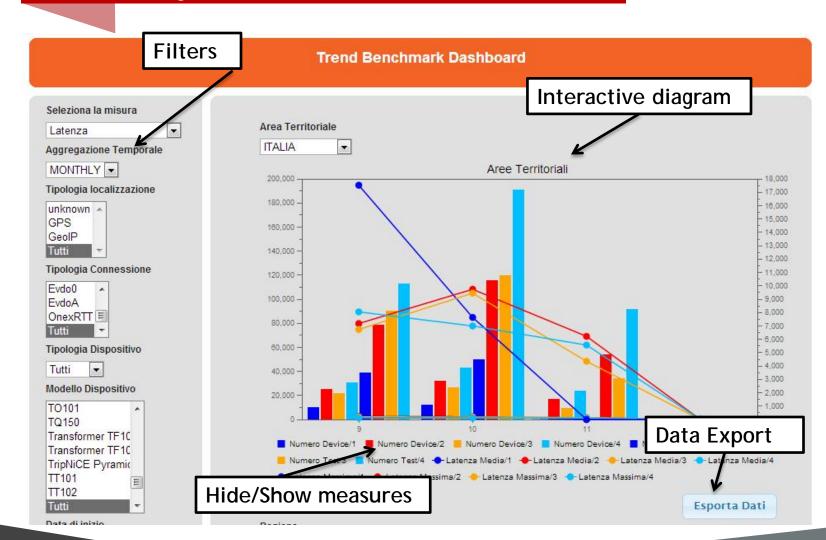

#### Network KPI Dashboard

### Features & Benefits

#### **FEATURES**

- Interactive dashboards for data visualization
- Optimized for network performance analysis
  - Radio Layer
  - Transport Layer
  - Application Layer
- Targeted for Mobile Network Operator

- Support for Geo data analysis
  - Map visualization
  - Data Binning
- Access Control
  - Data partitioning for different users and roles
  - Custom views for different roles
- Report generation in various formats
  - Excel, pdf, HTML

#### **BENEFITS**

- Openess Interoperability
  - Support Big Data (Hadoop, PaloDB, MongoDB)
  - Accessible from web and mobile
  - Integration with Troubleticketing systems
- Ease of use
  - Web based

- Rapid deployment
  - No need for service interruption
  - Zero side-effect on Operation Systems