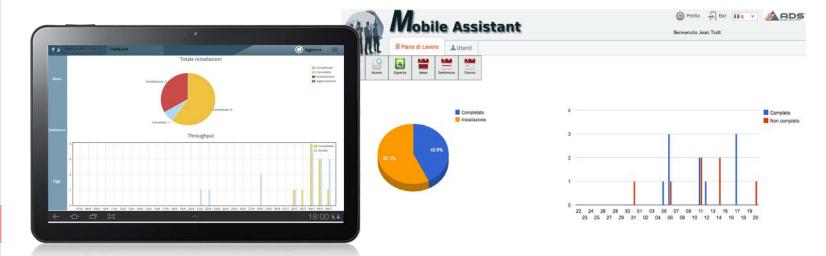

### Mobile Assistant

### Dashboard

USER PROFILE: PROJECT MANAGER (PM)

- Intuitive cockpit enables project manager to analyse activity trend on various temporal frames.
- PM can visualize job counts for each state: new, in progress, completed, canceled.